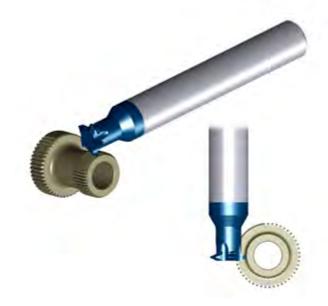

#### Mini Mill Thread - MTI

- Solid carbide tool for high rigidity and stability
- For small and medium profiles
- 3 to 6 cutting edges
- Large range of carbide grades