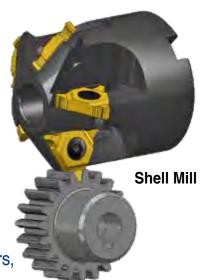

# Indexable inserts and holder - U Type

- Inserts with up to three cutting edges
- Multi flute
- For relatively large profiles, and high-powered cuts
- High precision insert's pockets and insert's tips to ensure small run-outs