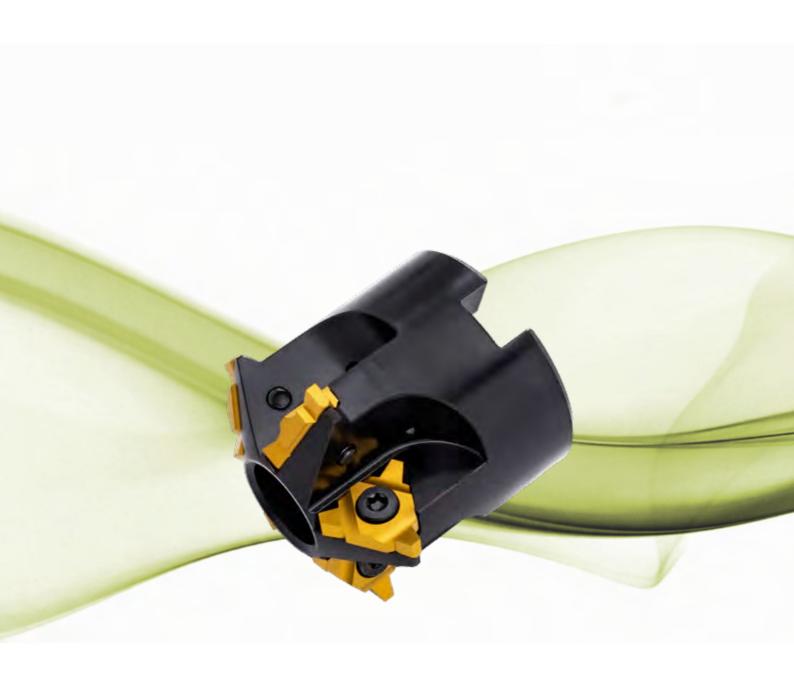

# Indexable inserts and holder - U Type

- Inserts with up to three cutting edges
- Multi flute
- For relatively large profiles, and high-powered cuts
- High precision insert's pockets and insert's tips to ensure small run-outs