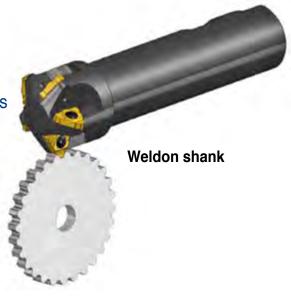

# **CMT - Vertical Milling**

- Vertical gear milling cutters with indexable inserts
- 3 to 4 cutting edges
- Standard steel or carbide CMT toolholders
- With internal coolant

# **CMT - Multi Spiral Flute**

- Multi spiral flute (6 to 8) for high performance and smooth cutting
- Standard steel or carbide CMT toolholders
- With internal coolant