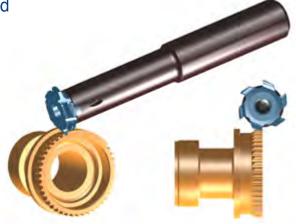

ned with just one setup

# Indexable inserts and holder - U Type

- Inserts with up to three cutting edges
- Multi flute
- For relatively large profiles, and high-powered cuts
- High precision insert's pockets and insert's tips to ensure small run-outs



# **Gear Milling**



#### Mini Mill Thread - MTI

- Solid carbide tool for high rigidity and stability
- For small and medium profiles
- 3 to 6 cutting edges
- Large range of carbide grades



# **CMT - Vertical Milling**

- Vertical gear milling cutters with indexable inserts
- 3 to 4 cutting edges
- Standard steel or carbide CMT toolholders
- With internal coolant



# **CMT - Multi Spiral Flute**

- Multi spiral flute (6 to 8) for high performance and smooth cutting
- Standard steel or carbide CMT toolholders
- With internal coolant





## Indexable inserts and holder - V type



### **Appling a Gear Milling request**

Every Gear / Spline request has its own geometry and specifications, in order to provide the best solution the following data is needed:

- Gear / Spline standard
- Complete drawing of the required Gear / Spline standard, according the following specifications:
  - Shape of tooth
  - Number of teeth
  - Major pitch and minor diameter
  - Quality requirements
  - Gear / Spline material
- Preferred solution: Solid carbide or holder with inserts