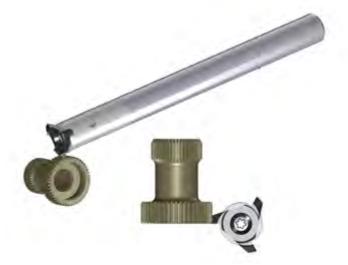

#### Mini Mill Thread - MTI

- Solid carbide tool for high rigidity and stability
- For small and medium profiles
- 3 to 6 cutting edges
- Large range of carbide grades

# **CMT - Vertical Milling**

- Vertical gear milling cutters with indexable inserts
- 3 to 4 cutting edges
- Standard steel or carbide CMT toolholders
- With internal coolant

# **CMT - Multi Spiral Flute**

- Multi spiral flute (6 to 8) for high performance and smooth cutting
- Standard steel or carbide CMT toolholders
- With internal coolant