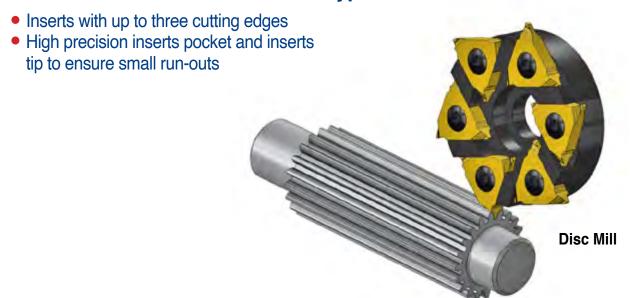

# Indexable inserts and holder - U Type

- Inserts with up to three cutting edges
- Multi flute
- For relatively large profiles, and high-powered cuts
- High precision insert's pockets and insert's tips to ensure small run-outs